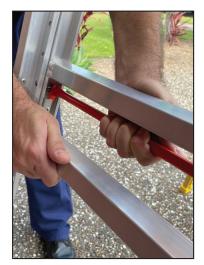

The front frame locks into the 4 fixed heights and the rear frame can be adjusted in 49mm increments to enable you to set the ladder up on stairways and sloping surfaces.

Adjusting to 4 different platform heights (856mm, 1142mm, 1427mm & 1712mm) the New Bailey Adjustable Platform Stepladder gives you safety and versatility around your workplace.

#### FEATURES:

- Adjustable height to cover 4 sizes of Platform Step Ladder. (3 Step, 4 Step, 5 Step & 6 Step).
- Single-handed, Self-locking mechanism. Enables easy adjusment.
- Fully Adjustable Back-leg Approx. 49mm increments enabling product to be used on stairs and sloping surfaces.
- Large standing platform 420mm wide x 500mm deep.
- · Multi-functional Handrail for tools and equipment.
- Safety Gate compatible "Pre-Drilled ready fit" (FS13952- optional extra).
- Light weight for this type of product (18.8kg).
  Product is shipped and displayed on shelf with outriggers in the closed position. On first use the user pulls out the outriggers and they lock permanently into position.
- Made to Australian Standards AS1892.

\*Assumes a 1.7m person with a 0.3m vertical reach.

STEPPED GROUND

SLOPING GROUND

INCREMENTAL ADJUSTMENT

EASY OPERATION

**5 STEP** Platform height 1427mm

6 STEP Platform height 1712mm