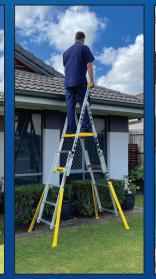

#### The NEW BAILEY ADJUSTABLE HEIGHT PLATFORM STEPLADDER

gives you 4 platform heights in one simple and easy to use ladder. The ladder frame can be quickly changed between heights via a single-handed mechanism.

The front frame locks into the 4 fixed heights and the rear frame can be adjusted in 49mm increments to enable you to set the ladder up on stairways and sloping surfaces.

Adjusting to 4 different platform heights (856mm, 1142mm, 1427mm & 1712mm) the New Bailey Adjustable Platform Stepladder gives you safety and versatility around your workplace.

## ADJUSTABLE HEIGHT PLATFORM STEPLADDER

**3-4-5-6 STEP** 

**3 STEP** Platform height 856mm

**4 STEP** Platform height 1142mm