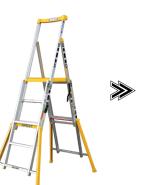

## ADJUSTABLE HEIGHT PLATFORM STEPLADDER

**3-4-5-6 STEP** 

**3 STEP** Platform height 856mm

**4 STEP** Platform height 1142mm

#### FEATURES:

- Adjustable height to cover 4 sizes of Platform Step Ladder. (3 Step, 4 Step, 5 Step & 6 Step).
- Single-handed, Self-locking mechanism. Enables easy adjusment.
- Fully Adjustable Back-leg Approx. 49mm increments enabling product to be used on stairs and sloping surfaces.
- Large standing platform 420mm wide x 500mm deep.
- · Multi-functional Handrail for tools and equipment.
- Safety Gate compatible "Pre-Drilled ready fit" (FS13952- optional extra).
- Light weight for this type of product (18.8kg).
  Product is shipped and displayed on shelf with outriggers in the closed position. On first use the user pulls out the outriggers and they lock permanently into position.
- Made to Australian Standards AS1892.

| MODEL   | STEP<br>HEIGHT |       | MAXIMUM<br>STANDING<br>HEIGHT<br>(Nominal) | MAXIMUM<br>REACH<br>HEIGHT*<br>(Nominal) | NOMINAL Kg |
|---------|----------------|-------|--------------------------------------------|------------------------------------------|------------|
| FS13999 | 3 STEP         | 1.86m | 0.85m                                      | 2.85m                                    | 18.8kg     |
|         | 4 STEP         | 2.16m | 1.14m                                      | 3.14m                                    |            |
|         | 5 STEP         | 2.46m | 1.42m                                      | 3.42m                                    |            |
|         | 6 STEP         | 2.76m | 1.71m                                      | 3.71m                                    |            |