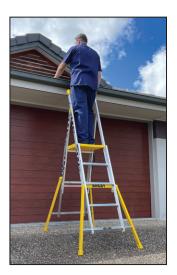

#### FEATURES:

- Adjustable height to cover 4 sizes of Platform Step Ladder. (3 Step, 4 Step, 5 Step & 6 Step).
- Single-handed, Self-locking mechanism. Enables easy adjusment.
- Fully Adjustable Back-leg Approx. 49mm increments enabling product to be used on stairs and sloping surfaces.
- Large standing platform 420mm wide x 500mm deep.
- · Multi-functional Handrail for tools and equipment.
- Safety Gate compatible "Pre-Drilled ready fit" (FS13952- optional extra).
- Light weight for this type of product (18.8kg).
  Product is shipped and displayed on shelf with outriggers in the closed position. On first use the user pulls out the outriggers and they lock permanently into position.
- Made to Australian Standards AS1892.

| MODEL   | STEP<br>HEIGHT |       | MAXIMUM<br>STANDING<br>HEIGHT<br>(Nominal) | MAXIMUM<br>REACH<br>HEIGHT*<br>(Nominal) | NOMINAL Kg |
|---------|----------------|-------|--------------------------------------------|------------------------------------------|------------|
| FS13999 | 3 STEP         | 1.86m | 0.85m                                      | 2.85m                                    | 18.8kg     |
|         | 4 STEP         | 2.16m | 1.14m                                      | 3.14m                                    |            |
|         | 5 STEP         | 2.46m | 1.42m                                      | 3.42m                                    |            |
|         | 6 STEP         | 2.76m | 1.71m                                      | 3.71m                                    |            |