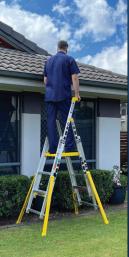

#### The NEW BAILEY ADJUSTABLE HEIGHT PLATFORM STEPLADDER

gives you 4 platform heights in one simple and easy to use ladder. The ladder frame can be quickly changed between heights via a single-handed mechanism.

The front frame locks into the 4 fixed heights and the rear frame can be adjusted in 49mm increments to enable you to set the ladder up on stairways and sloping surfaces.

Adjusting to 4 different platform heights (856mm, 1142mm, 1427mm & 1712mm) the New Bailey Adjustable Platform Stepladder gives you safety and versatility around your workplace.

## ADJUSTABLE HEIGHT PLATFORM STEPLADDER

**3-4-5-6 STEP** 

**3 STEP** Platform height 856mm

**4 STEP** Platform height 1142mm