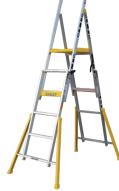

## ADJUSTABLE HEIGHT PLATFORM STEPLADDER

**3-4-5-6 STEP** 

**3 STEP** Platform height 856mm

**4 STEP** Platform height 1142mm

#### FEATURES:

- Adjustable height to cover 4 sizes of Platform Step Ladder. (3 Step, 4 Step, 5 Step & 6 Step).
- Single-handed, Self-locking mechanism. Enables easy adjusment.
- Fully Adjustable Back-leg Approx. 49mm increments enabling product to be used on stairs and sloping surfaces.
- Large standing platform 420mm wide x 500mm deep.
- · Multi-functional Handrail for tools and equipment.
- Safety Gate compatible "Pre-Drilled ready fit" (FS13952- optional extra).
- Light weight for this type of product (18.8kg).
  Product is shipped and displayed on shelf with outriggers in the closed position. On first use the user pulls out the outriggers and they lock permanently into position.
- Made to Australian Standards AS1892.

| MODEL   | STEP<br>HEIGHT |       | MAXIMUM<br>STANDING<br>HEIGHT<br>(Nominal) | MAXIMUM<br>REACH<br>HEIGHT*<br>(Nominal) | NOMINAL Kg |
|---------|----------------|-------|--------------------------------------------|------------------------------------------|------------|
| FS13999 | 3 STEP         | 1.86m | 0.85m                                      | 2.85m                                    | 18.8kg     |
|         | 4 STEP         | 2.16m | 1.14m                                      | 3.14m                                    |            |
|         | 5 STEP         | 2.46m | 1.42m                                      | 3.42m                                    |            |
|         | 6 STEP         | 2.76m | 1.71m                                      | 3.71m                                    |            |