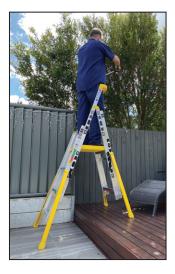

#### FEATURES:

- Adjustable height to cover 4 sizes of Platform Step Ladder. (3 Step, 4 Step, 5 Step & 6 Step).
- Single-handed, Self-locking mechanism. Enables easy adjusment.
- Fully Adjustable Back-leg Approx. 49mm increments enabling product to be used on stairs and sloping surfaces.
- Large standing platform 420mm wide x 500mm deep.
- · Multi-functional Handrail for tools and equipment.
- Safety Gate compatible "Pre-Drilled ready fit" (FS13952- optional extra).
- Light weight for this type of product (18.8kg).
  Product is shipped and displayed on shelf with outriggers in the closed position. On first use the user pulls out the outriggers and they lock permanently into position.
- Made to Australian Standards AS1892.

| MODEL   | STEP<br>HEIGHT |       | MAXIMUM<br>STANDING<br>HEIGHT<br>(Nominal) | MAXIMUM<br>REACH<br>HEIGHT*<br>(Nominal) | NOMINAL Kg |
|---------|----------------|-------|--------------------------------------------|------------------------------------------|------------|
| FS13999 | 3 STEP         | 1.86m | 0.85m                                      | 2.85m                                    | 18.8kg     |
|         | 4 STEP         | 2.16m | 1.14m                                      | 3.14m                                    |            |
|         | 5 STEP         | 2.46m | 1.42m                                      | 3.42m                                    |            |
|         | 6 STEP         | 2.76m | 1.71m                                      | 3.71m                                    |            |