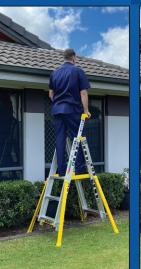

#### The NEW BAILEY ADJUSTABLE HEIGHT PLATFORM STEPLADDER

gives you 4 platform heights in one simple and easy to use ladder. The ladder frame can be quickly changed between heights via a single-handed mechanism.

The front frame locks into the 4 fixed heights and the rear frame can be adjusted in 49mm increments to enable you to set the ladder up on stairways and sloping surfaces.

Adjusting to 4 different platform heights (856mm, 1142mm, 1427mm & 1712mm) the New Bailey Adjustable Platform Stepladder gives you safety and versatility around your workplace.

## ADJUSTABLE HEIGHT PLATFORM STEPLADDER

**3-4-5-6 STEP** 

**3 STEP** Platform height 856mm

**4 STEP** Platform height 1142mm