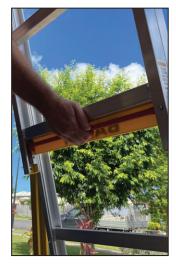

#### The NEW BAILEY ADJUSTABLE HEIGHT PLATFORM STEPLADDER

gives you 4 platform heights in one simple and easy to use ladder. The ladder frame can be quickly changed between heights via a single-handed mechanism.

The front frame locks into the 4 fixed heights and the rear frame can be adjusted in 49mm increments to enable you to set the ladder up on stairways and sloping surfaces.

Adjusting to 4 different platform heights (856mm, 1142mm, 1427mm & 1712mm) the New Bailey Adjustable Platform Stepladder gives you safety and versatility around your workplace.

#### FEATURES:

- Adjustable height to cover 4 sizes of Platform Step Ladder. (3 Step, 4 Step, 5 Step & 6 Step).
- Single-handed, Self-locking mechanism. Enables easy adjusment.
- Fully Adjustable Back-leg Approx. 49mm increments enabling product to be used on stairs and sloping surfaces.
- Large standing platform 420mm wide x 500mm deep.
- · Multi-functional Handrail for tools and equipment.
- Safety Gate compatible "Pre-Drilled ready fit" (FS13952- optional extra).
- Light weight for this type of product (18.8kg).
  Product is shipped and displayed on shelf with outriggers in the closed position. On first use the user pulls out the outriggers and they lock permanently into position.
- Made to Australian Standards AS1892.