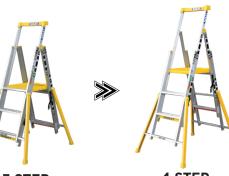

#### The NEW BAILEY ADJUSTABLE HEIGHT PLATFORM STEPLADDER

gives you 4 platform heights in one simple and easy to use ladder. The ladder frame can be quickly changed between heights via a single-handed mechanism.

The front frame locks into the 4 fixed heights and the rear frame can be adjusted in 49mm increments to enable you to set the ladder up on stairways and sloping surfaces.

Adjusting to 4 different platform heights (856mm, 1142mm, 1427mm & 1712mm) the New Bailey Adjustable Platform Stepladder gives you safety and versatility around your workplace.

#### INDUSTRIAL 170KG

4 STEP

6 STEP

COMPACT LADDER

## ADJUSTABLE HEIGHT PLATFORM STEPLADDER

**3-4-5-6 STEP** 

**3 STEP** Platform height 856mm

**4 STEP** Platform height 1142mm

#### FEATURES:

- Adjustable height to cover 4 sizes of Platform Step Ladder. (3 Step, 4 Step, 5 Step & 6 Step).
- Single-handed, Self-locking mechanism. Enables easy adjusment.
- Fully Adjustable Back-leg Approx. 49mm increments enabling product to be used on stairs and sloping surfaces.
- Large standing platform 420mm wide x 500mm deep.
- · Multi-functional Handrail for tools and equipment.
- Safety Gate compatible "Pre-Drilled ready fit" (FS13952- optional extra).
- Light weight for this type of product (18.8kg).
  Product is shipped and displayed on shelf with outriggers in the closed position. On first use the user pulls out the outriggers and they lock permanently into position.
- Made to Australian Standards AS1892.