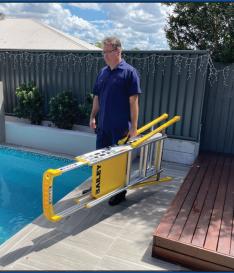

#### FEATURES:

- Adjustable height to cover 4 sizes of Platform Step Ladder. (3 Step, 4 Step, 5 Step & 6 Step).
- Single-handed, Self-locking mechanism. Enables easy adjusment.
- Fully Adjustable Back-leg Approx. 49mm increments enabling product to be used on stairs and sloping surfaces.
- Large standing platform 420mm wide x 500mm deep.
- · Multi-functional Handrail for tools and equipment.
- Safety Gate compatible "Pre-Drilled ready fit" (FS13952- optional extra).
- Light weight for this type of product (18.8kg).
  Product is shipped and displayed on shelf with outriggers in the closed position. On first use the user pulls out the outriggers and they lock permanently into position.
- Made to Australian Standards AS1892.